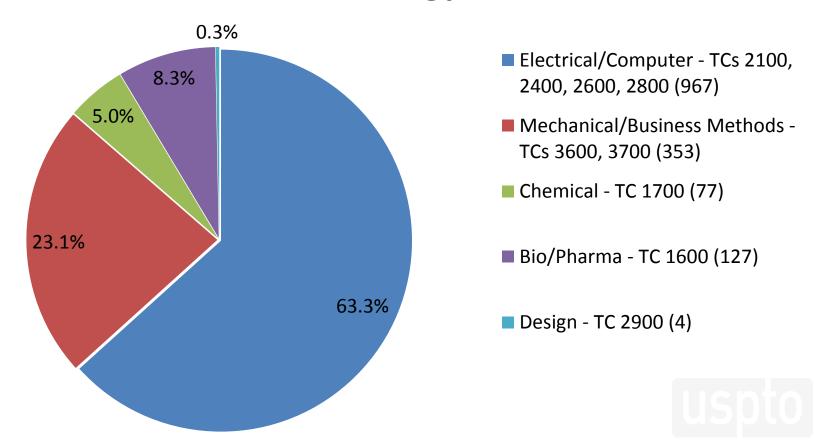

#### AIA Progress (for FY15 through July 16, 2015)

AIA Petition Technology Breakdown

 Cumulative Patent Owner Preliminary Responses

|     | Filed | Waived |
|-----|-------|--------|
| IPR | 2,097 | 442    |
| CBM | 272   | 31     |
| PGR | 3     | 1      |