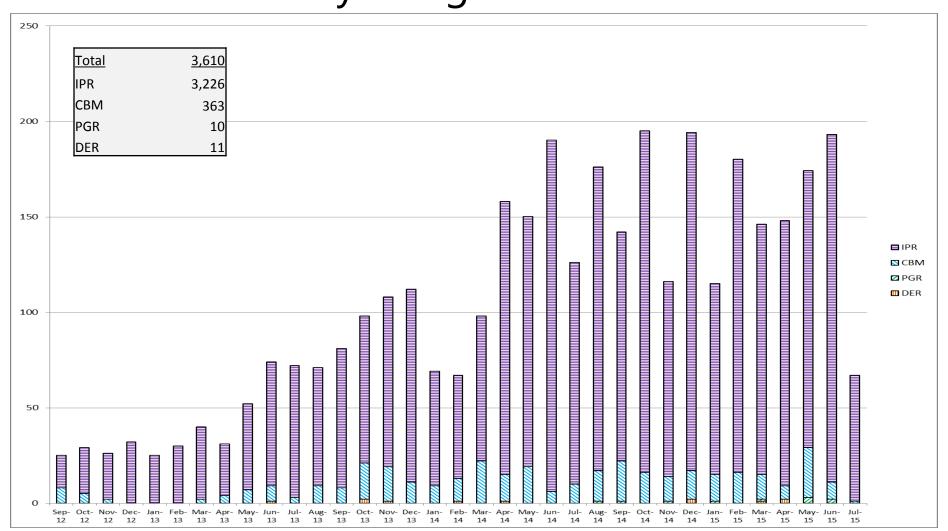

AIA Monthly Filings

#### AIA Progress (for FY15 through July 16, 2015)

AIA Petition Technology Breakdown

 Cumulative Patent Owner Preliminary Responses

|     | Filed | Waived |
|-----|-------|--------|
| IPR | 2,097 | 442    |
| CBM | 272   | 31     |
| PGR | 3     | 1      |