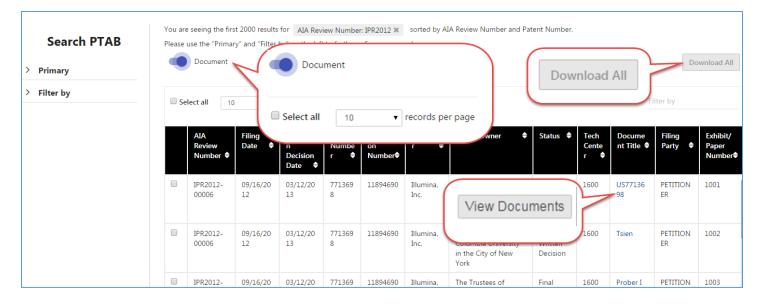

#### 11.2.2 Search Results in Documents view

Click on "Download All" (see Figure 4) to download all metadata associated with that particular search result OR

Click on the hyperlinked Document Title value (see Figure 4) in any case row to view that particular document attached to a case.

Figure 4: Search results – Documents view