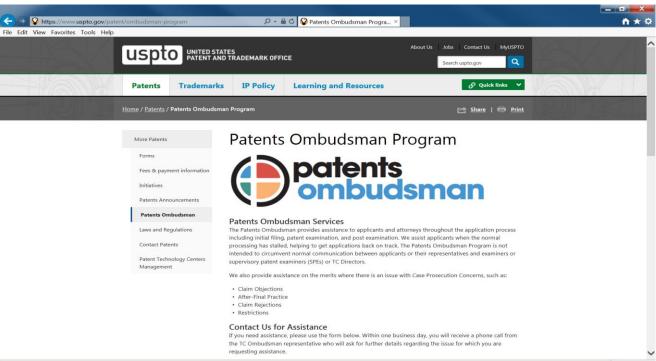

## Patents Ombudsman staff

- Administrator, Patents Ombudsman
- Full Time Staff Members

Issues routed to appropriate Business Unit POCs

## Patents Ombudsman Business Unit POCs

- All divisions across the Agency represented
  - Technology Center POCs
    - Experienced SPEs
    - Experienced Quality Assurance Specialists
  - Applications Assistance Unit
  - Certificate of Corrections
  - Maintenance Fees

## Patents Ombudsman – during Examination

- The POCs work to contact the appropriate person to assist with addressing the inquiry
- The Patents Ombudsman is <u>not</u> a substitute for:
  - Directly contacting the Examiner, SPE or TC Director
  - Applicant's appropriate response within statutory deadlines
  - The Appeal or Petition process

## **USPTO.GOV Website – Patents Ombudsman**



125% -

## USPTO.GOV Website – Online Form

| (-) (-) Q https://www.uspto.gov/patent/ombudsman-program | 🔎 👻 🔒 🗘 😡 Patents Ombudsman Pro                                                                                                                                                                                                                   | ogra×                                               | <b>≜</b> ★ ⊅ |
|----------------------------------------------------------|---------------------------------------------------------------------------------------------------------------------------------------------------------------------------------------------------------------------------------------------------|-----------------------------------------------------|--------------|
| ile