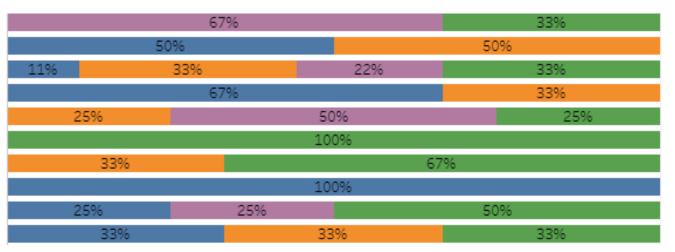

### Balanced feedback by stakeholder size

- Large > 1500 employees
- Medium > 500 and <= 1500 employees</li>
- Small business concerns (SBCs) <= 500 employees</li>
- Institutions and others Universities, non-profits, government

### Stakeholder Type

Small

Medium

Large

Other/Institution