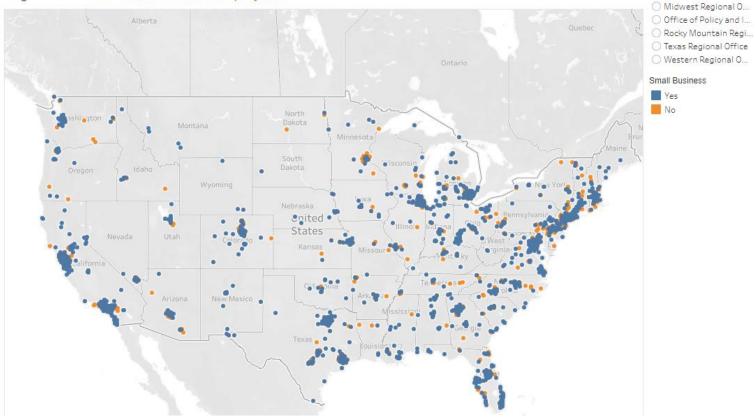

# **Small business registrations**

Which registrants represent an organization with **fewer than 500 employees**, and which represent an organization with **more than 500 employees**?

Originating Office