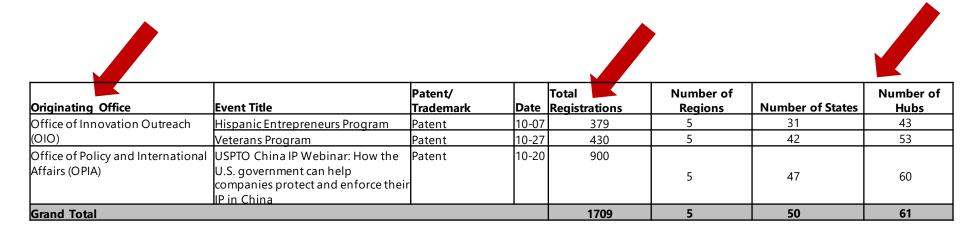

## Agency-wide tracking and attribution

# USPTO China IP Webinar - Event Registration (Heat Map)

### USPTO China IP Webinar - Event Registration

Which registrants represent an organization with fewer than 500 employees, and which represent an organization with more than 500 employees?