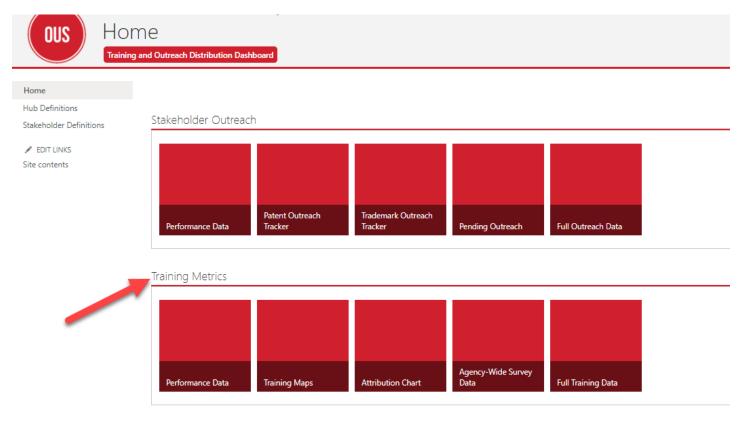

# New tracking system—The TODD

Home

**Hub Definitions** 

Stakeholder Definitions

✓ EDIT LINKS

Site contents

#### Stakeholder Outreach

### Training Metrics