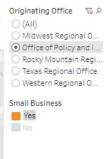

# **Small business registrations**

Which registrants represent an organization with **fewer than 500 employees**, and which represent an organization with **more than 500 employees**?

Originating Office

Castern Regional Out...