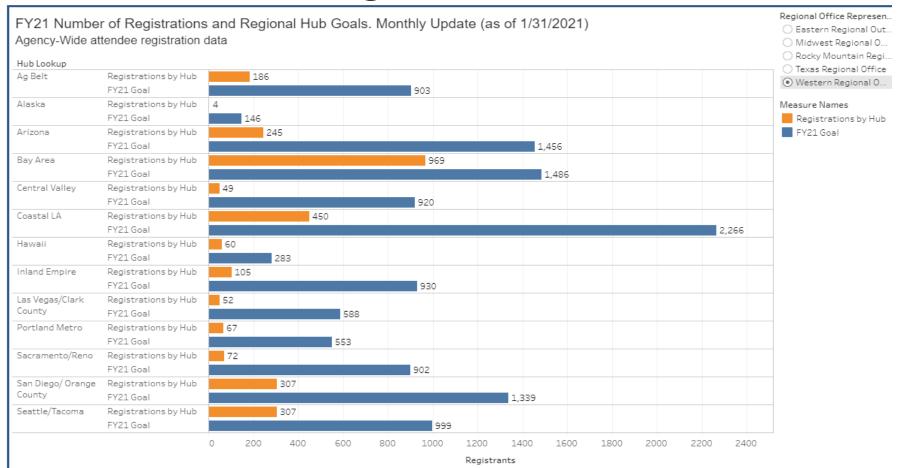

## Better geographic distribution through hubs

Geographically balanced training for stakeholders

## Balanced long-term geographic feedback

Ag Belt
Arizona
Bay Area
Central Valley
Coastal LA
Hawaii
Portland Metro
Sacramento/Reno
San Diego/ Orange County
Seattle/Tacoma