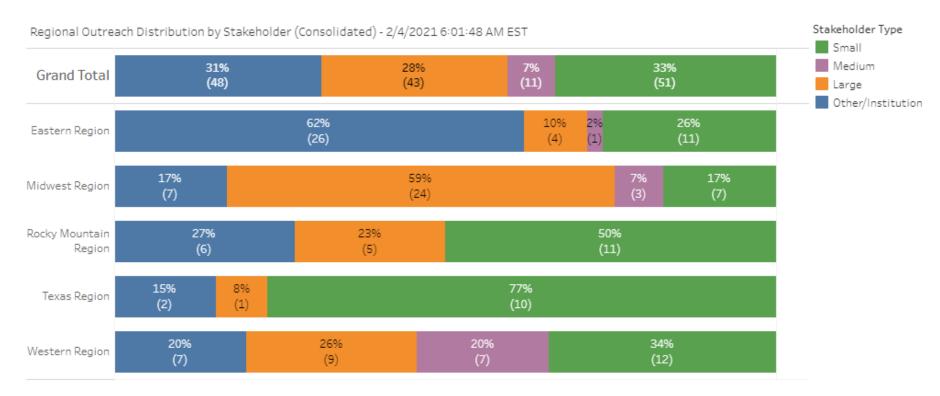

### Real-time tracking of balanced distribution

High-quality, balanced feedback from stakeholders

### Balanced feedback by stakeholder size

- Large > 1500 employees
- Medium > 500 and <= 1500 employees</li>
- Small business concerns (SBCs) <= 500 employees</li>
- Institutions and others Universities, non-profits, government

### Stakeholder Type

Small

Medium

Large

Other/Institution