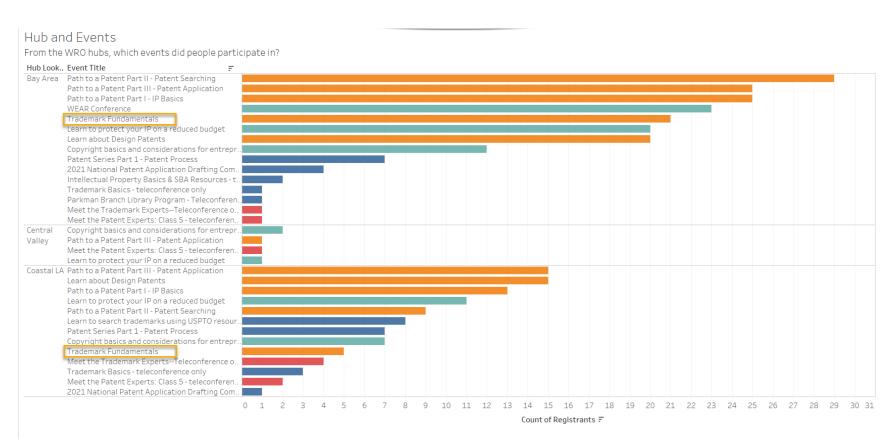

## Better geographic distribution through hubs

Geographically balanced training for stakeholders

### Geographic tracking for improved distribution

## Balanced training efforts across geographies