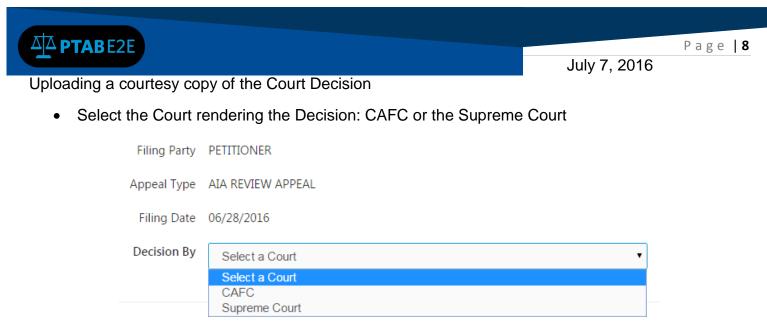

### 9.2 To File a Court Decision in PTAB E2E

- Locate the AIA Review case from My Docket on the AIA Appeal tab
- Click on the AIA REVIEW APPEAL (in the Type column)

# Home> My Docket

| AIA Reviews 1344 Notification | ns 205 As Patent Owner Mot | ions 66 Rehearings 69 | AIA Appeals 69 |             |                   |             |        |
|-------------------------------|----------------------------|-----------------------|----------------|-------------|-------------------|-------------|--------|
|                               |                            |                       |                |             | F                 | lter        | Export |
| AIA Review #                  | ♦ Type                     | ♦ Filing Pa           | arty 🗢         | Filing Date | ✓ Status          | ♦ Documents |        |
| IPR2015-82260                 | AIA REVIEW APPEAL          | PETITIO               | NER            | 06/28/2016  | Awaiting Decision | view        |        |
| IPR2016-82516                 | AIA REVIEW APPEAL          | PETITIO               | NER            | 06/27/2016  | Initiated         | view        |        |
| IPR2016-82566                 | AIA REVIEW APPEAL          | PETITIO               | NER            | 06/27/2016  | Initiated         | view        |        |