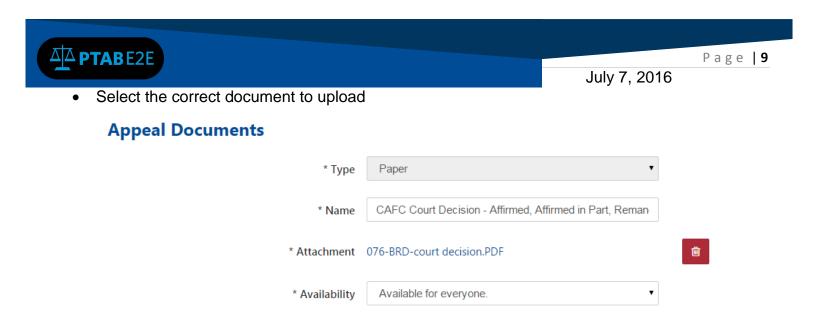

Figure 19: AIA Review Appeal

Figure 20: Upload additional documents

• Enter the metadata for the Court Decision:

| Appeal Documents |                                                         |                      |                  |
|------------------|---------------------------------------------------------|----------------------|------------------|
| * Туре           | Paper                                                   | * Paper Type         | Court Decision • |
| * Name           | CAFC Court Decision - Affirmed, Affirmed in Part, Reman |                      |                  |
| * Attachment     | 076-BRD-court decision.PDF                              | <b>B</b>             |                  |
| * Availability   | Available for everyone.                                 |                      |                  |
|                  | Add Clear Form                                          |                      |                  |
|                  | Figure 21: Cou                                          | rt decision metadata |                  |