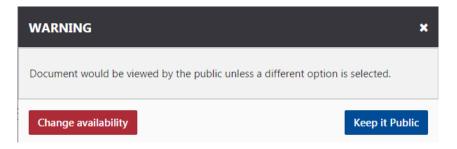

### Figure 11: Adding the Documents

Warning message appears to keep document public - select the "Keep it Public" button to continue

Figure 12: Document availability warning

The document data will appear in the table below