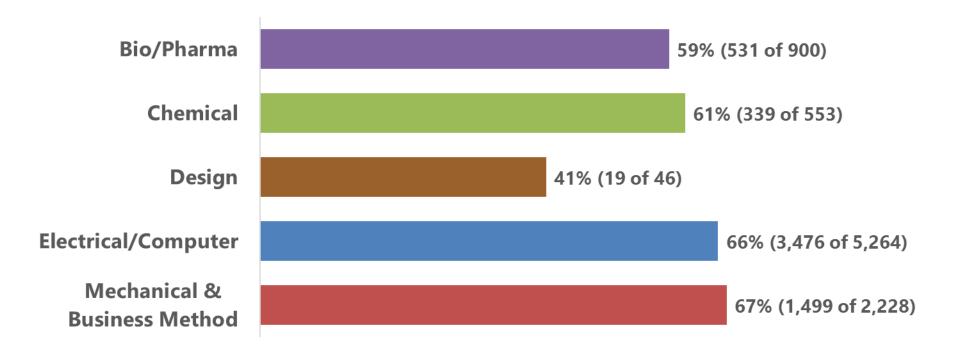

#### Institution Rates by Technology (All Time: Sept. 16, 2012 to Mar. 31, 2020)

Institution rate for each technology is calculated by dividing petitions instituted by decisions on institution (i.e., petitions instituted plus petitions denied). The outcomes of decisions on institution responsive to requests for rehearing are excluded.