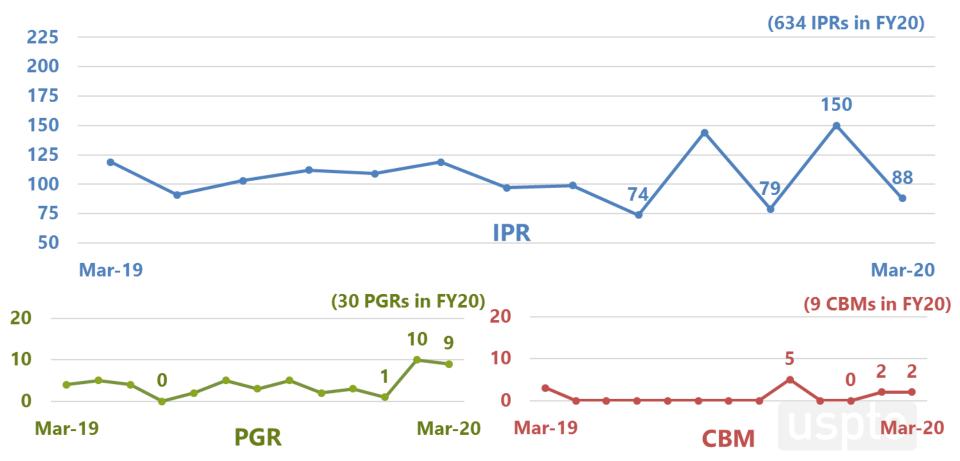

## Petitions Filed by Technology in FY20 (FY20: Oct. 1, 2019 to Mar. 31, 2020)

Petitions Filed by Month (Mar. 2020 and Previous 12 Months: Mar. 1, 2019 to Mar. 31, 2020)