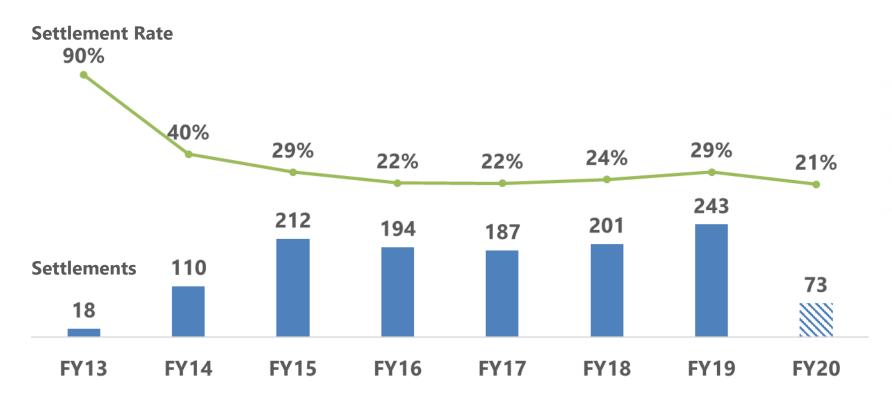

#### Post-Institution Settlements (FY13 to FY20: Oct. 1, 2012 to Mar. 31, 2020)

Settlement rate for each year is calculated by dividing post-institution settlements by proceedings terminated post-institution (i.e., settled, dismissed, terminated with a request for adverse judgment, and final written decision), excluding joined cases.