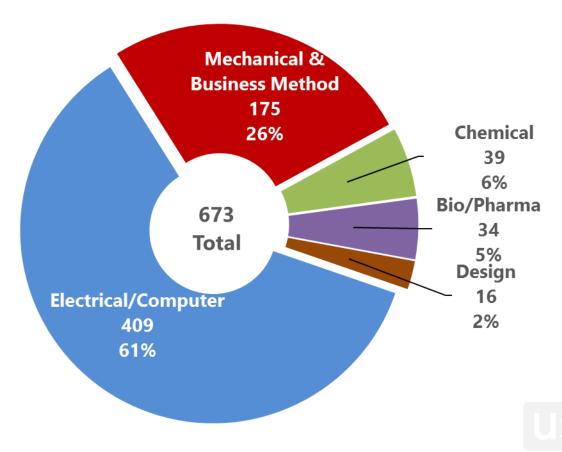

## Petitions Filed by Technology in FY20 (FY20: Oct. 1, 2019 to Mar. 31, 2020)

Petitions Filed by Month (Mar. 2020 and Previous 12 Months: Mar. 1, 2019 to Mar. 31, 2020)