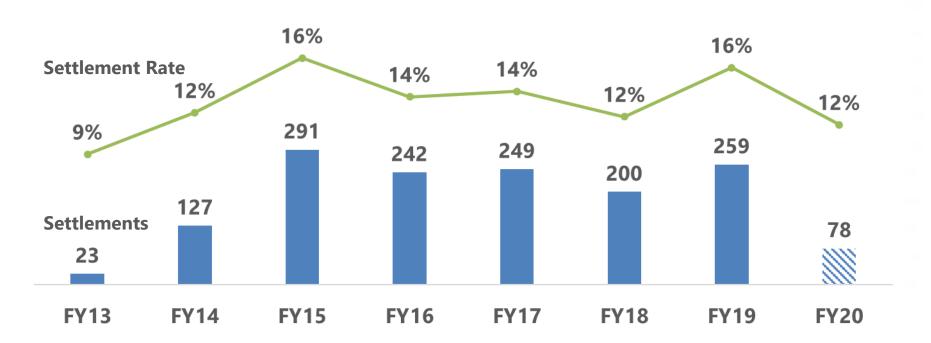

#### Pre-Institution Settlements (FY13 to FY20: Oct. 1, 2012 to Mar. 31, 2020)

Settlement rate for each year is calculated by dividing pre-institution settlements by the sum of proceedings instituted, denied institution, dismissed, terminated with a request for adverse judgment, and settled before decision on institution.