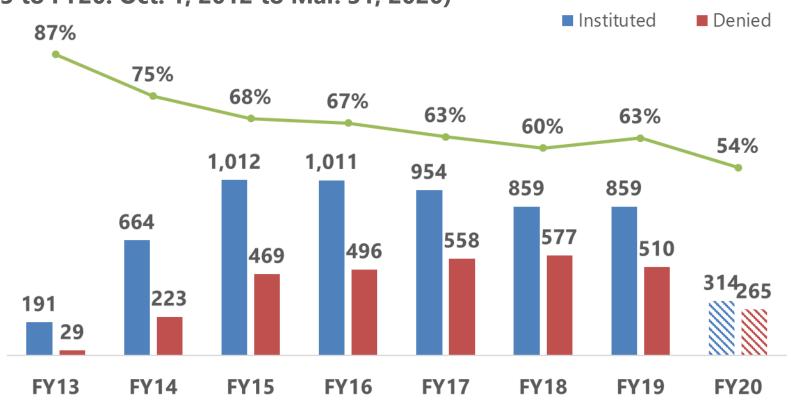

#### **Institution Rates** (FY13 to FY20: Oct. 1, 2012 to Mar. 31, 2020)

Institution rate for each fiscal year is calculated by dividing petitions instituted by decisions on institution (i.e., petitions instituted plus petitions denied). The outcomes of decisions on institution responsive to requests for rehearing are excluded.