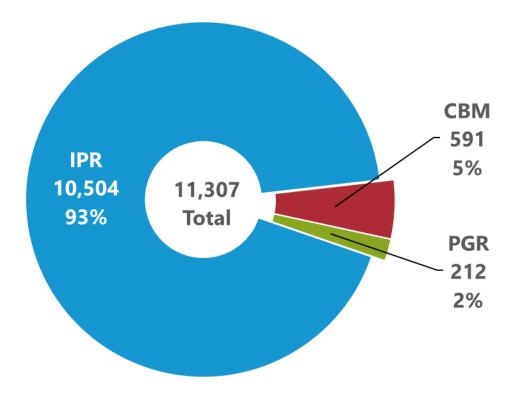

### Petitions by Trial Type (All Time: Sept. 16, 2012 to Mar. 31, 2020)

Trial types include Inter Partes Review (IPR), Post Grant Review (PGR), and Covered Business Method (CBM).