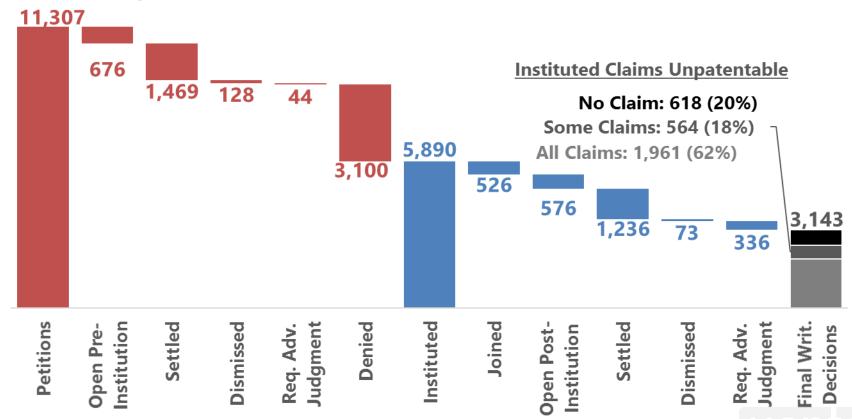

#### **Status of Petitions**

(All Time: Sept. 16, 2012 to Mar. 31, 2020)

These figures reflect the latest status of each petition. The outcomes of decisions on institution responsive to requests for rehearing are incorporated. Once joined to a base case, a petition remains in the Joined category regardless of subsequent outcomes.