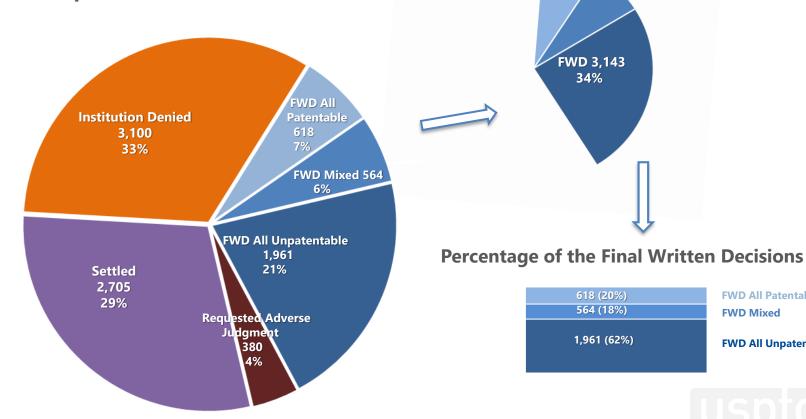

**Outcome of concluded proceedings** 

(All time: Sept. 16, 2012 to Mar. 31, 2020)

Joined and dismissed cases are excluded.

**FWD All Patentable** 

**FWD All Unpatentable** 

**FWD Mixed** 